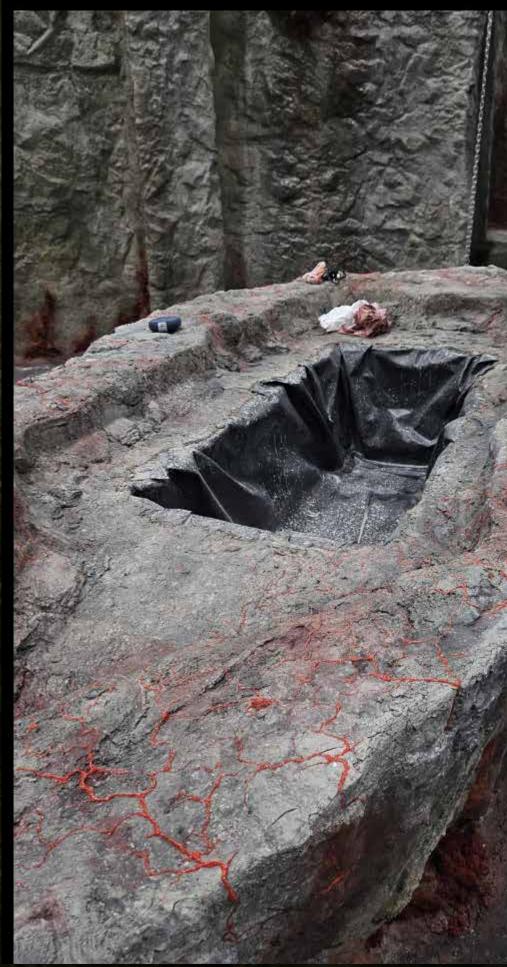

---------|---------------------------------------------------------------|
| SHEET SIZE:                          | LORD OF THE FLIES: 109 ENTRANCE  |                                                               |
| ISO AØ                               | BCALE 1:50                       | DATE: 22/02/2025<br>REV. DATE: 12/03/2025<br>UNTS:MM (METRIC) |
|                                      | oraun br:<br>Emma - Louise Hague | 05                                                            |





Plans & Elevations: 'Carnaby Arcade' (Lord of The Flies adaptation)









Hand-drawn I880's period lodge Survey & Elevations (Arboretum Lodge, Nottingham)









White Card Model - The Jellicle Ball (Cats Adaptation)



## ONEIROS NFTS Graduate Film 2025





### Scenic painting + sculpting







## ONEIROS NFTS Graduate Film 2025



10:19:20:16

Film stills - set dressing & Scenic painting





## NEEDLETTEETTH NETS student Film 2024



Art director - Set dressing, Standby, Gore FX



CONCEPT ART - GRAPHICS - TECHNICAL DRAWING - MODEL MAKING

# EMMA-IQUISE HAGUE

Contact me: e-hague@outlook.com 07473 103999 Instagram: El.hague