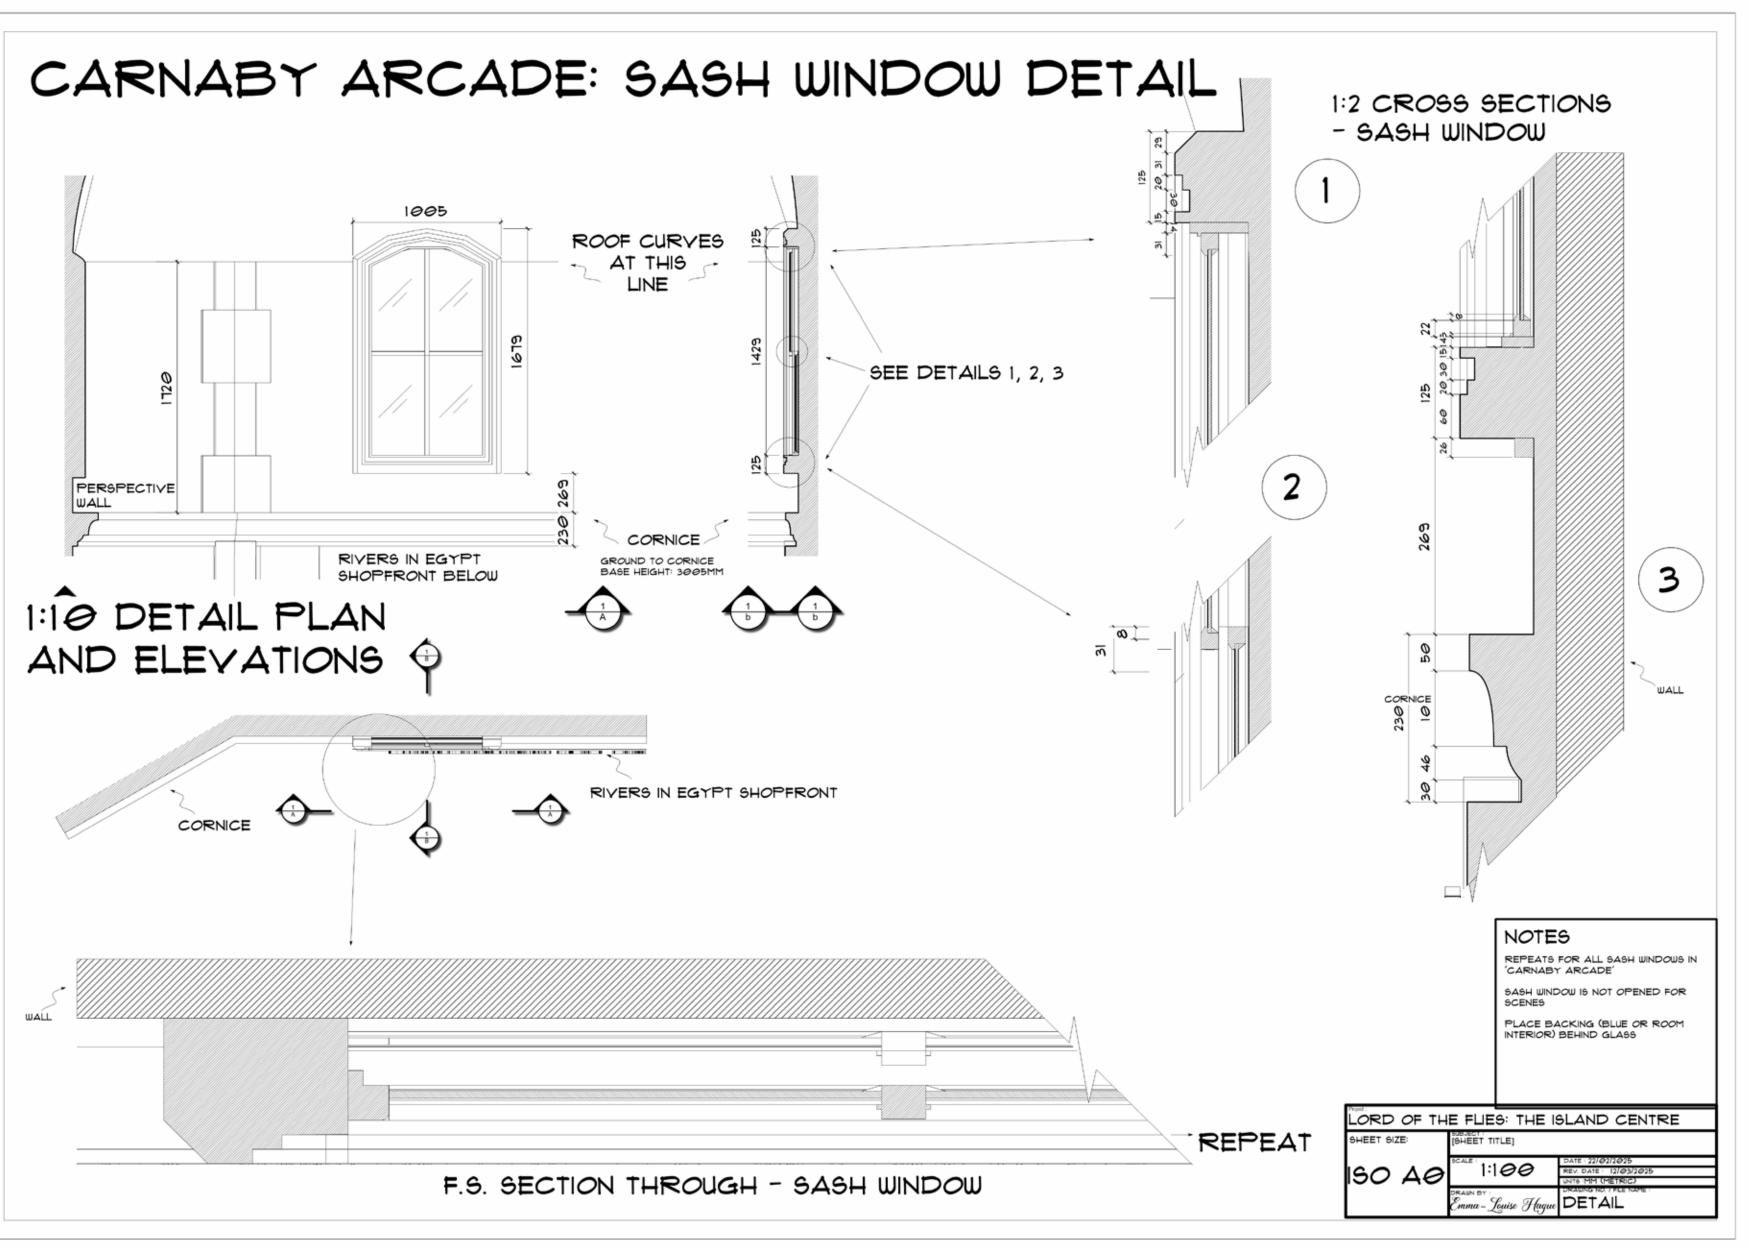

<section-header><section-header>

'Shimmer' Contemporary fashion magazine Graphic prop (Title Foiled) (Cats Adaptation)

of style

SHIMMER

OVEMBER 2026

Hand-drawn Corinthian Column Detail (Cats Adaptation)

Digital Sash Window Detail (Lord of The Flies Adaptation)