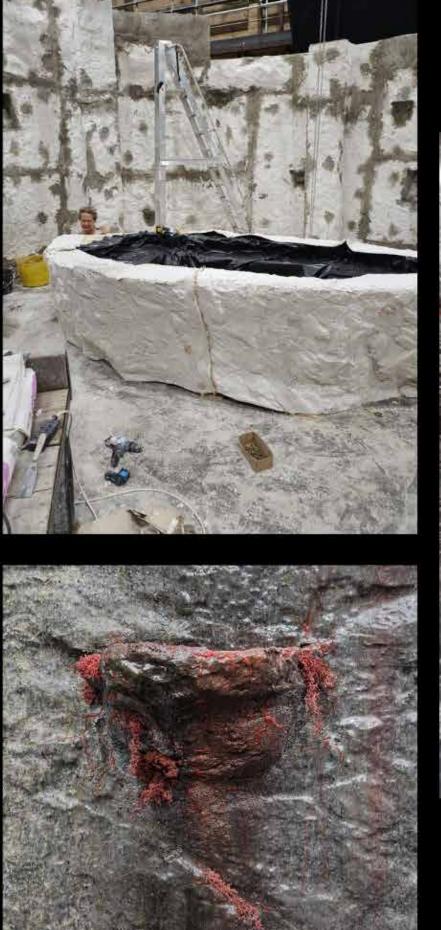

-------------|----------------------------------|---------------------------------------------------------------|
| SHEET SIZE:                          | LORD OF THE FLIES: 109 ENTRANCE  |                                                               |
| ISO AØ                               | BCALE 1:50                       | DATE: 22/02/2025<br>REV. DATE: 12/03/2025<br>UNTS:MM (METRIC) |
|                                      | oraun br:<br>Emma - Louise Hague | 05                                                            |





Plans & Elevations: 'Carnaby Arcade' (Lord of The Flies adaptation)









Hand-drawn I880's period lodge Survey & Elevations (Arboretum Lodge, Nottingham)









White Card Model - The Jellicle Ball (Cats Adaptation)



## ONEIROS NFTS Graduate Film 2025





### Scenic painting + sculpting







## ONEIROS NFTS Graduate Film 2025



10:19:20:16

Film stills - set dressing & Scenic painting





## NEEDLETTEETTH NETS student Film 2024



Art director - Set dressing, Standby, Gore FX



CONCEPT ART - GRAPHICS - TECHNICAL DRAWING - MODEL MAKING

# EMMA-IQUISE HAGUE

Contact me: e-hague@outlook.com 07473 103999 Instagram: El.hague