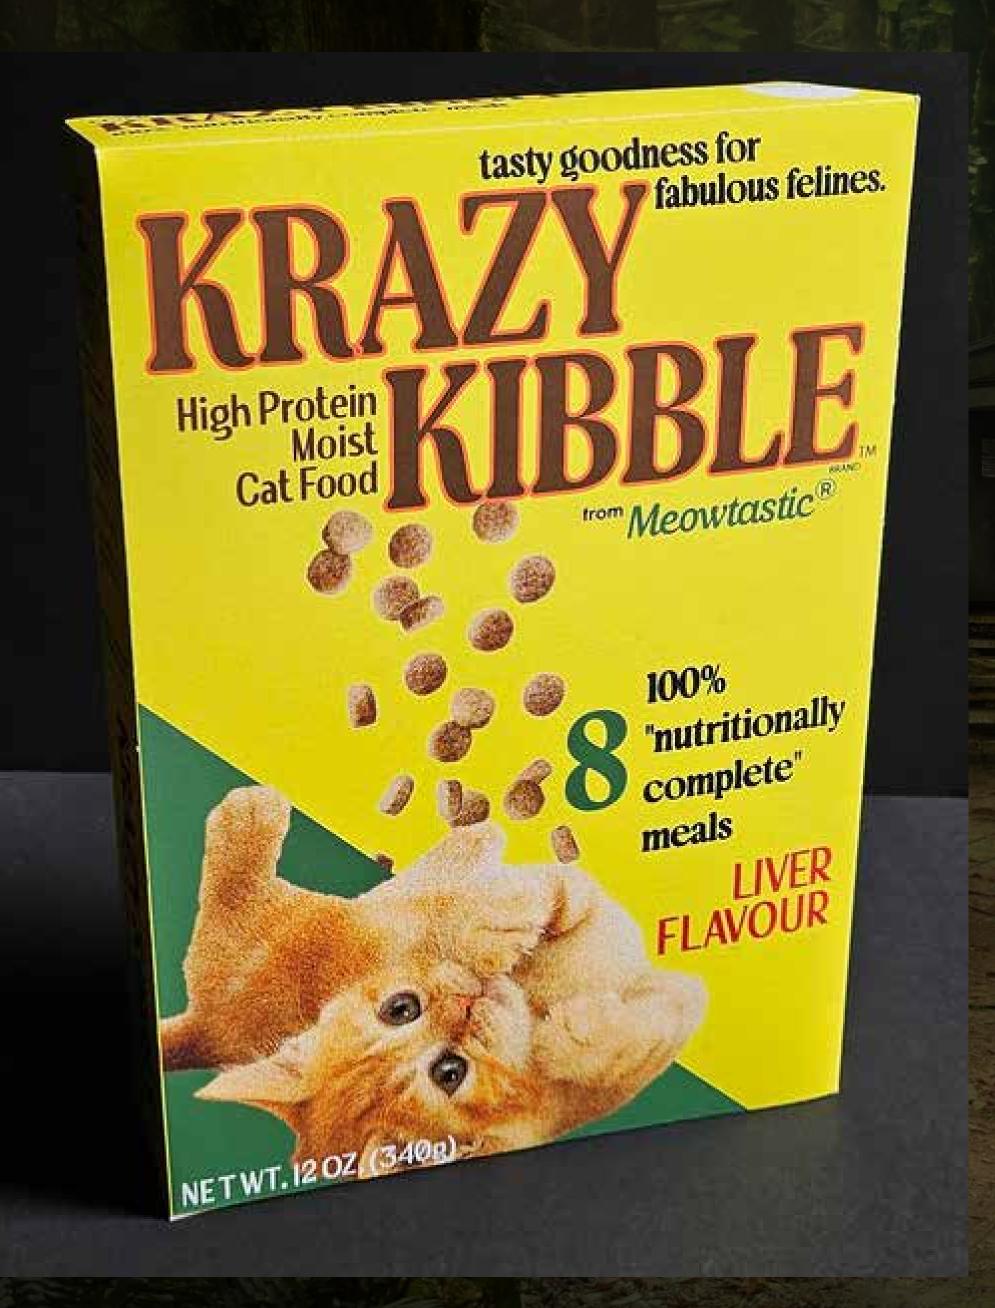

Concept - Ava's Observation Room ('Ex Machina' Adaptation)

Concept - Photobashed Location Change ('Ex Machina' Adaptation)

Concept - The Jellicle Ball ('Cats' Adaptation)

Desi-

56

1970's - 1980's Graphic props & Packaging (Lord of The Flies Period Adaptation)