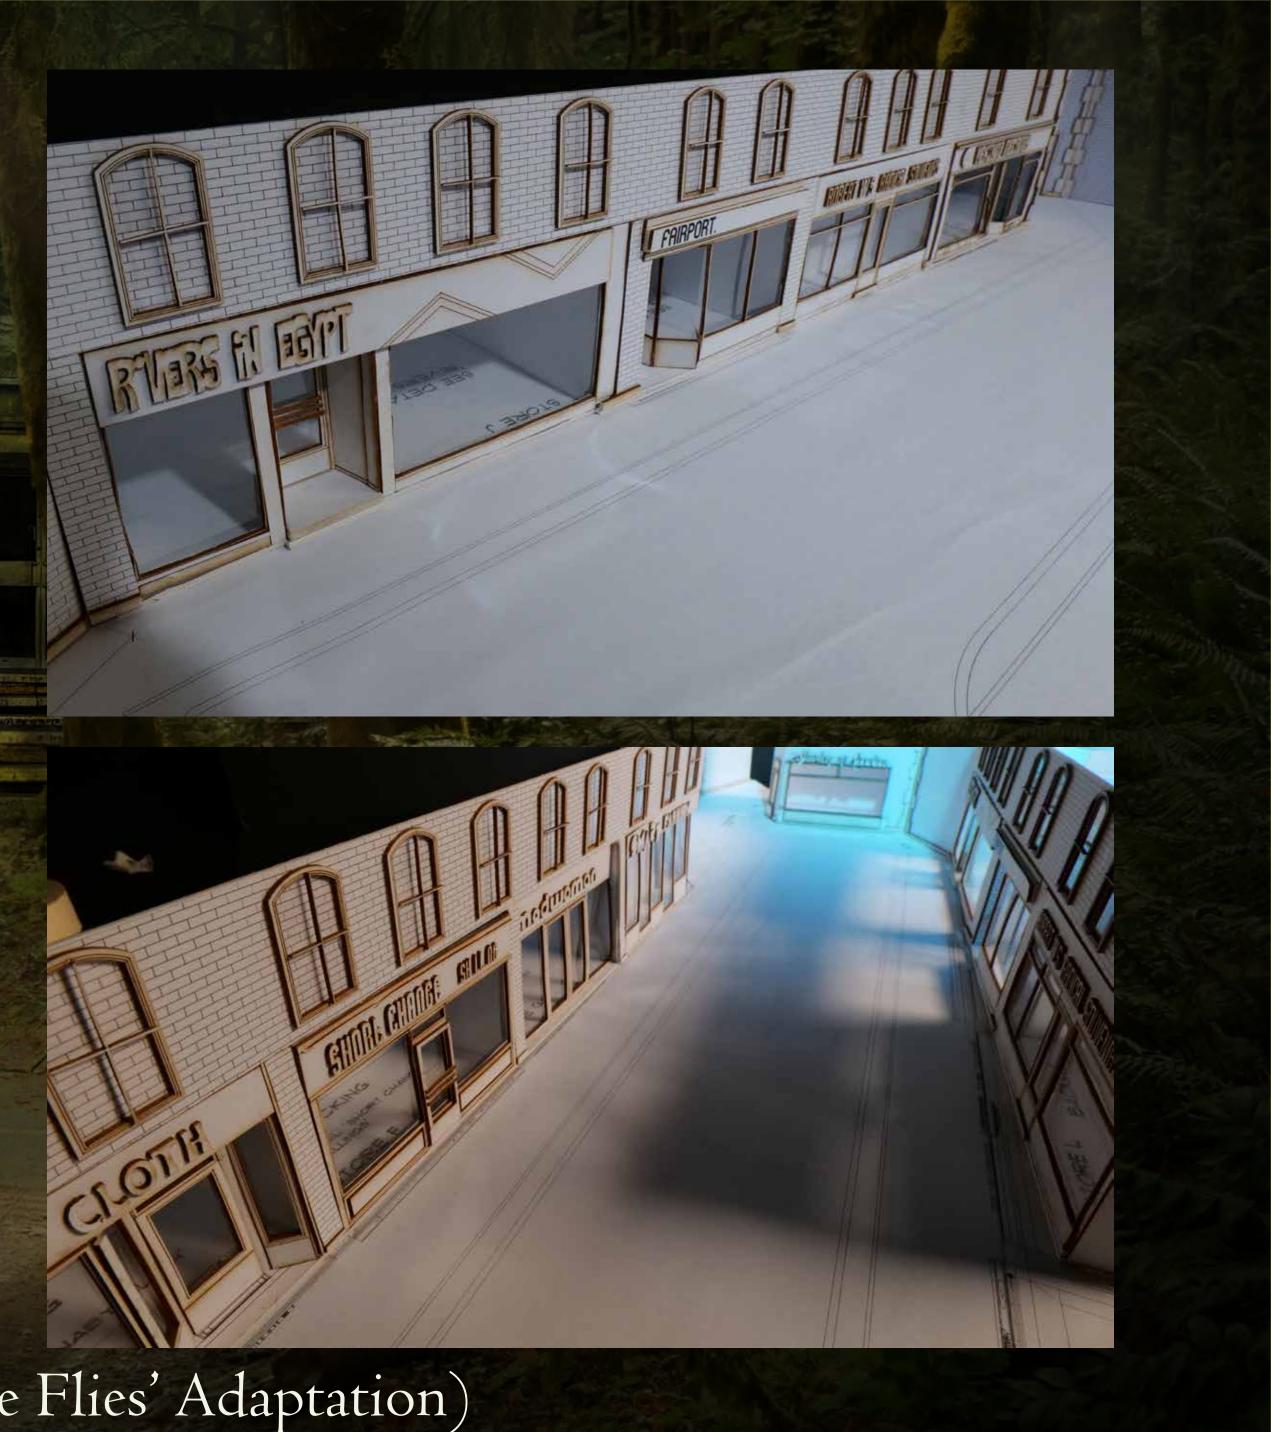

Plans & Elevations: 'Carnaby Arcade' (Lord of The Flies adaptation)

Hand-drawn I880's period lodge Survey & Elevations (Arboretum Lodge, Nottingham)

White Card Model - The Jellicle Ball (Cats Adaptation)