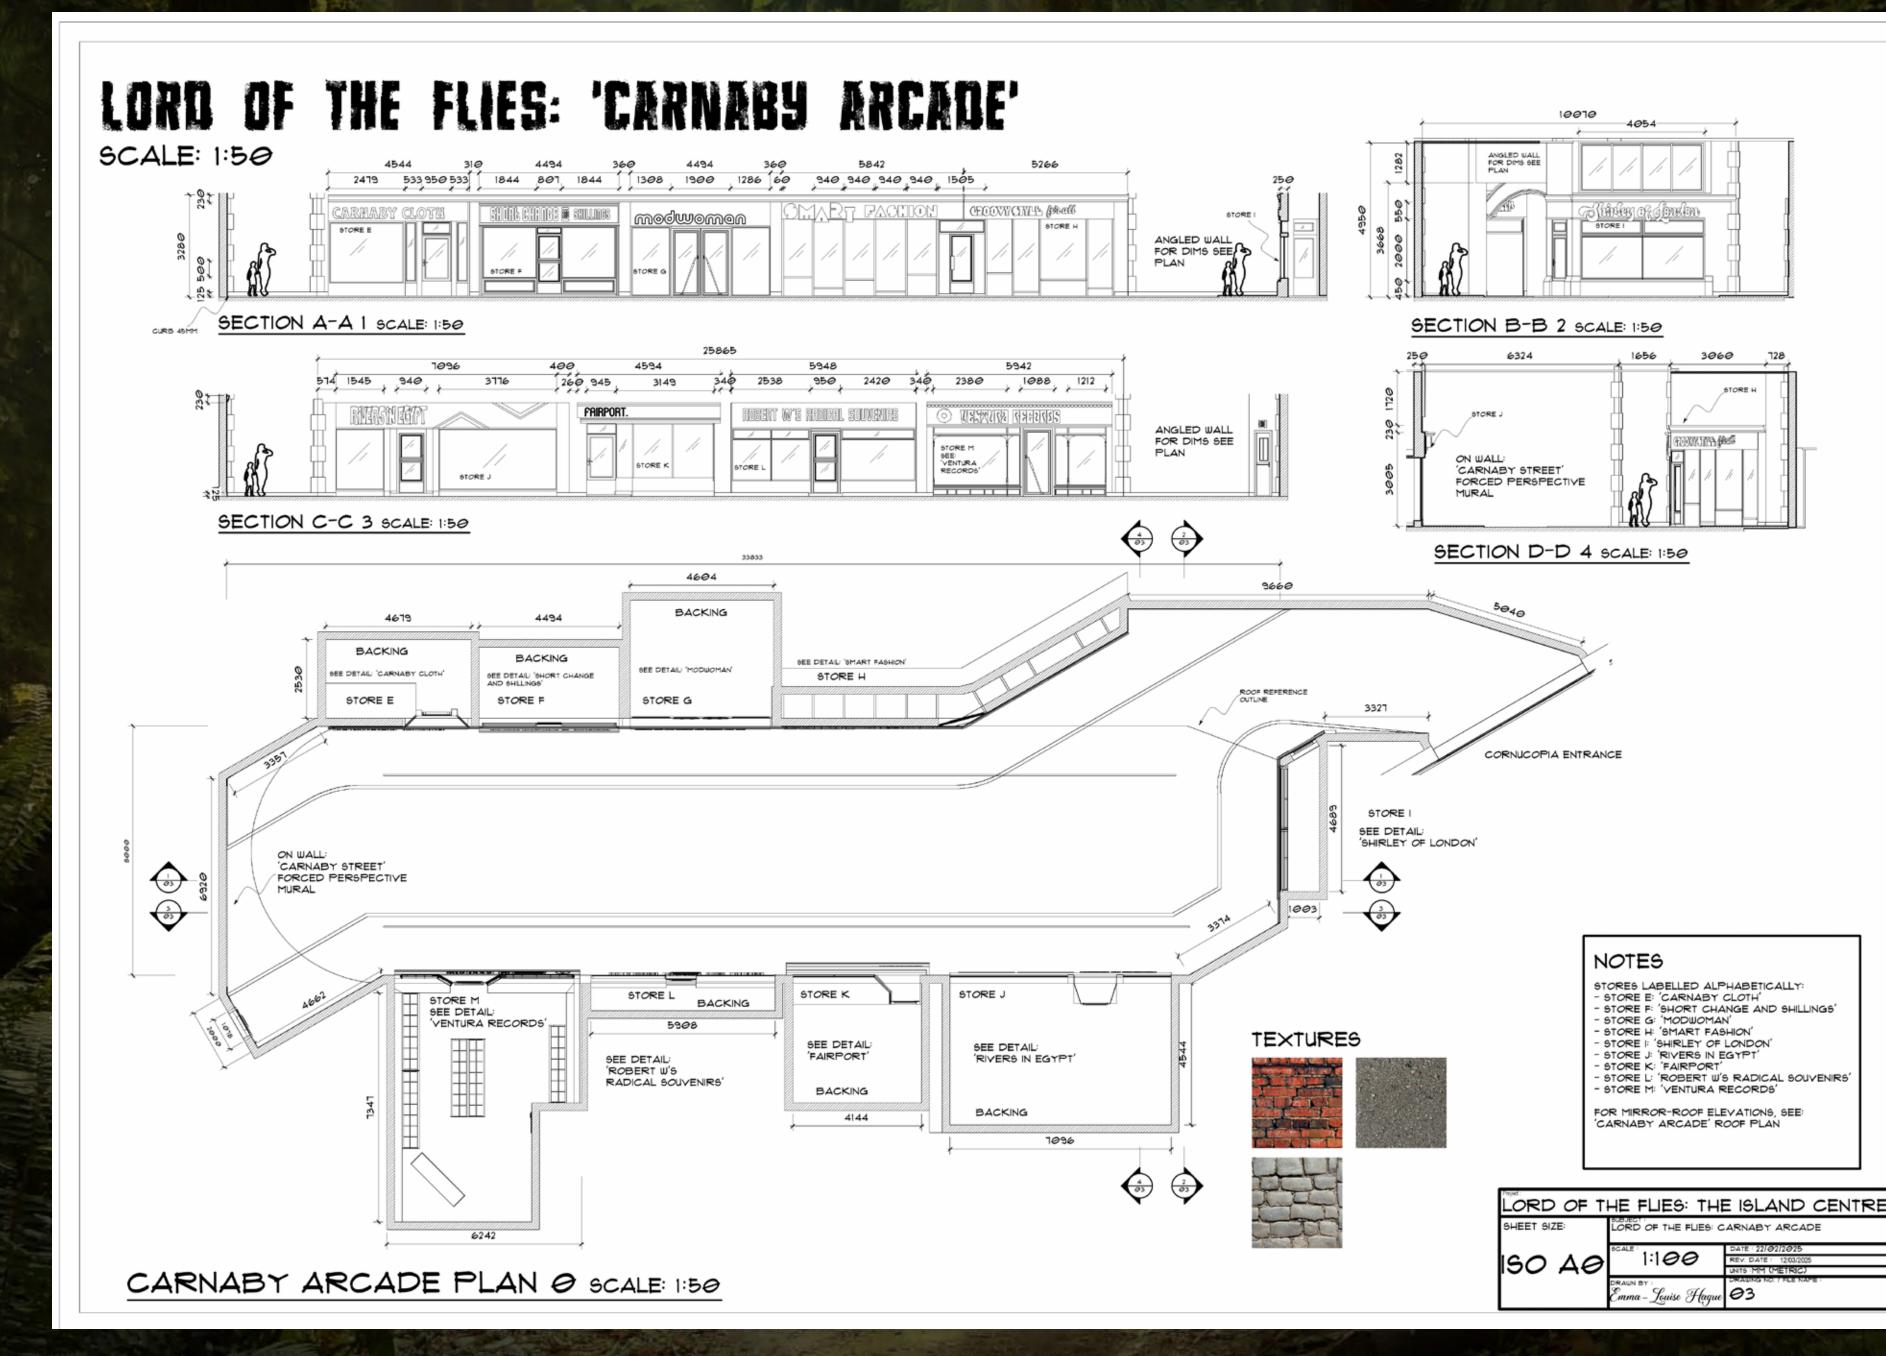

Plans & Elevations: 'Carnaby Arcade' (Lord of The Flies adaptation)

Hand-drawn I880's period lodge Survey & Elevations (Arboretum Lodge, Nottingham)

White Card Model - The Jellicle Ball (Cats Adaptation)