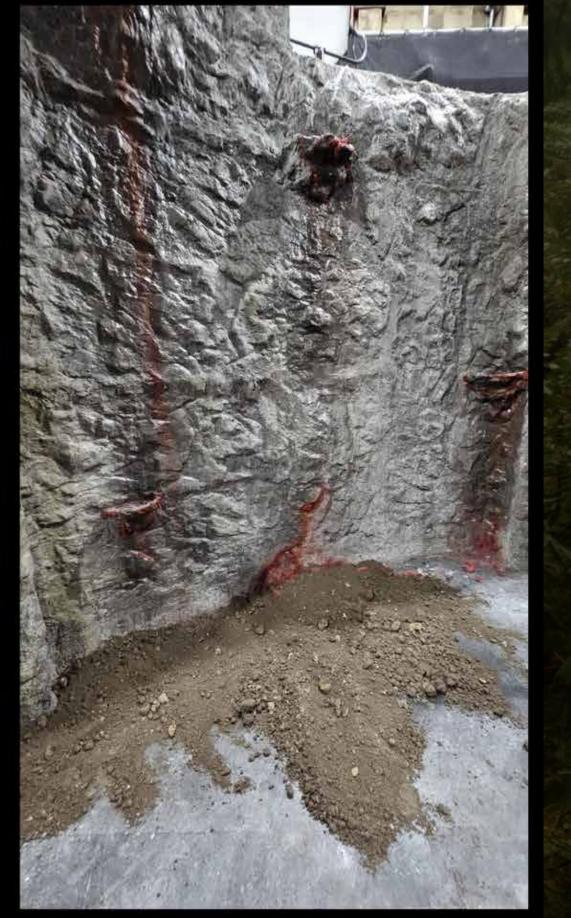

-----------|---------------------------------------------------------------|
| SHEET SIZE:                          | LORD OF THE FLIES: 109 ENTRANCE  |                                                               |
| ISO AØ                               | BCALE 1:50                       | DATE: 22/02/2025<br>REV. DATE: 12/03/2025<br>UNTS:MM (METRIC) |
|                                      | oraun br:<br>Emma - Louise Hague | 05                                                            |





Plans & Elevations: 'Carnaby Arcade' (Lord of The Flies adaptation)









Hand-drawn I880's period lodge Survey & Elevations (Arboretum Lodge, Nottingham)









White Card Model - The Jellicle Ball (Cats Adaptation)



## ONEIROS NFTS Graduate Film 2025





### Scenic painting + sculpting







## ONEIROS NFTS Graduate Film 2025



10:19:20:16

Film stills - set dressing & Scenic painting





## NEEDLETTEETTH NETS student Film 2024



Art director - Set dressing, Standby, Gore FX



CONCEPT ART - GRAPHICS - TECHNICAL DRAWING - MODEL MAKING

# EMMA-IQUISE HAGUE

Contact me: e-hague@outlook.com 07473 103999 Instagram: El.hague