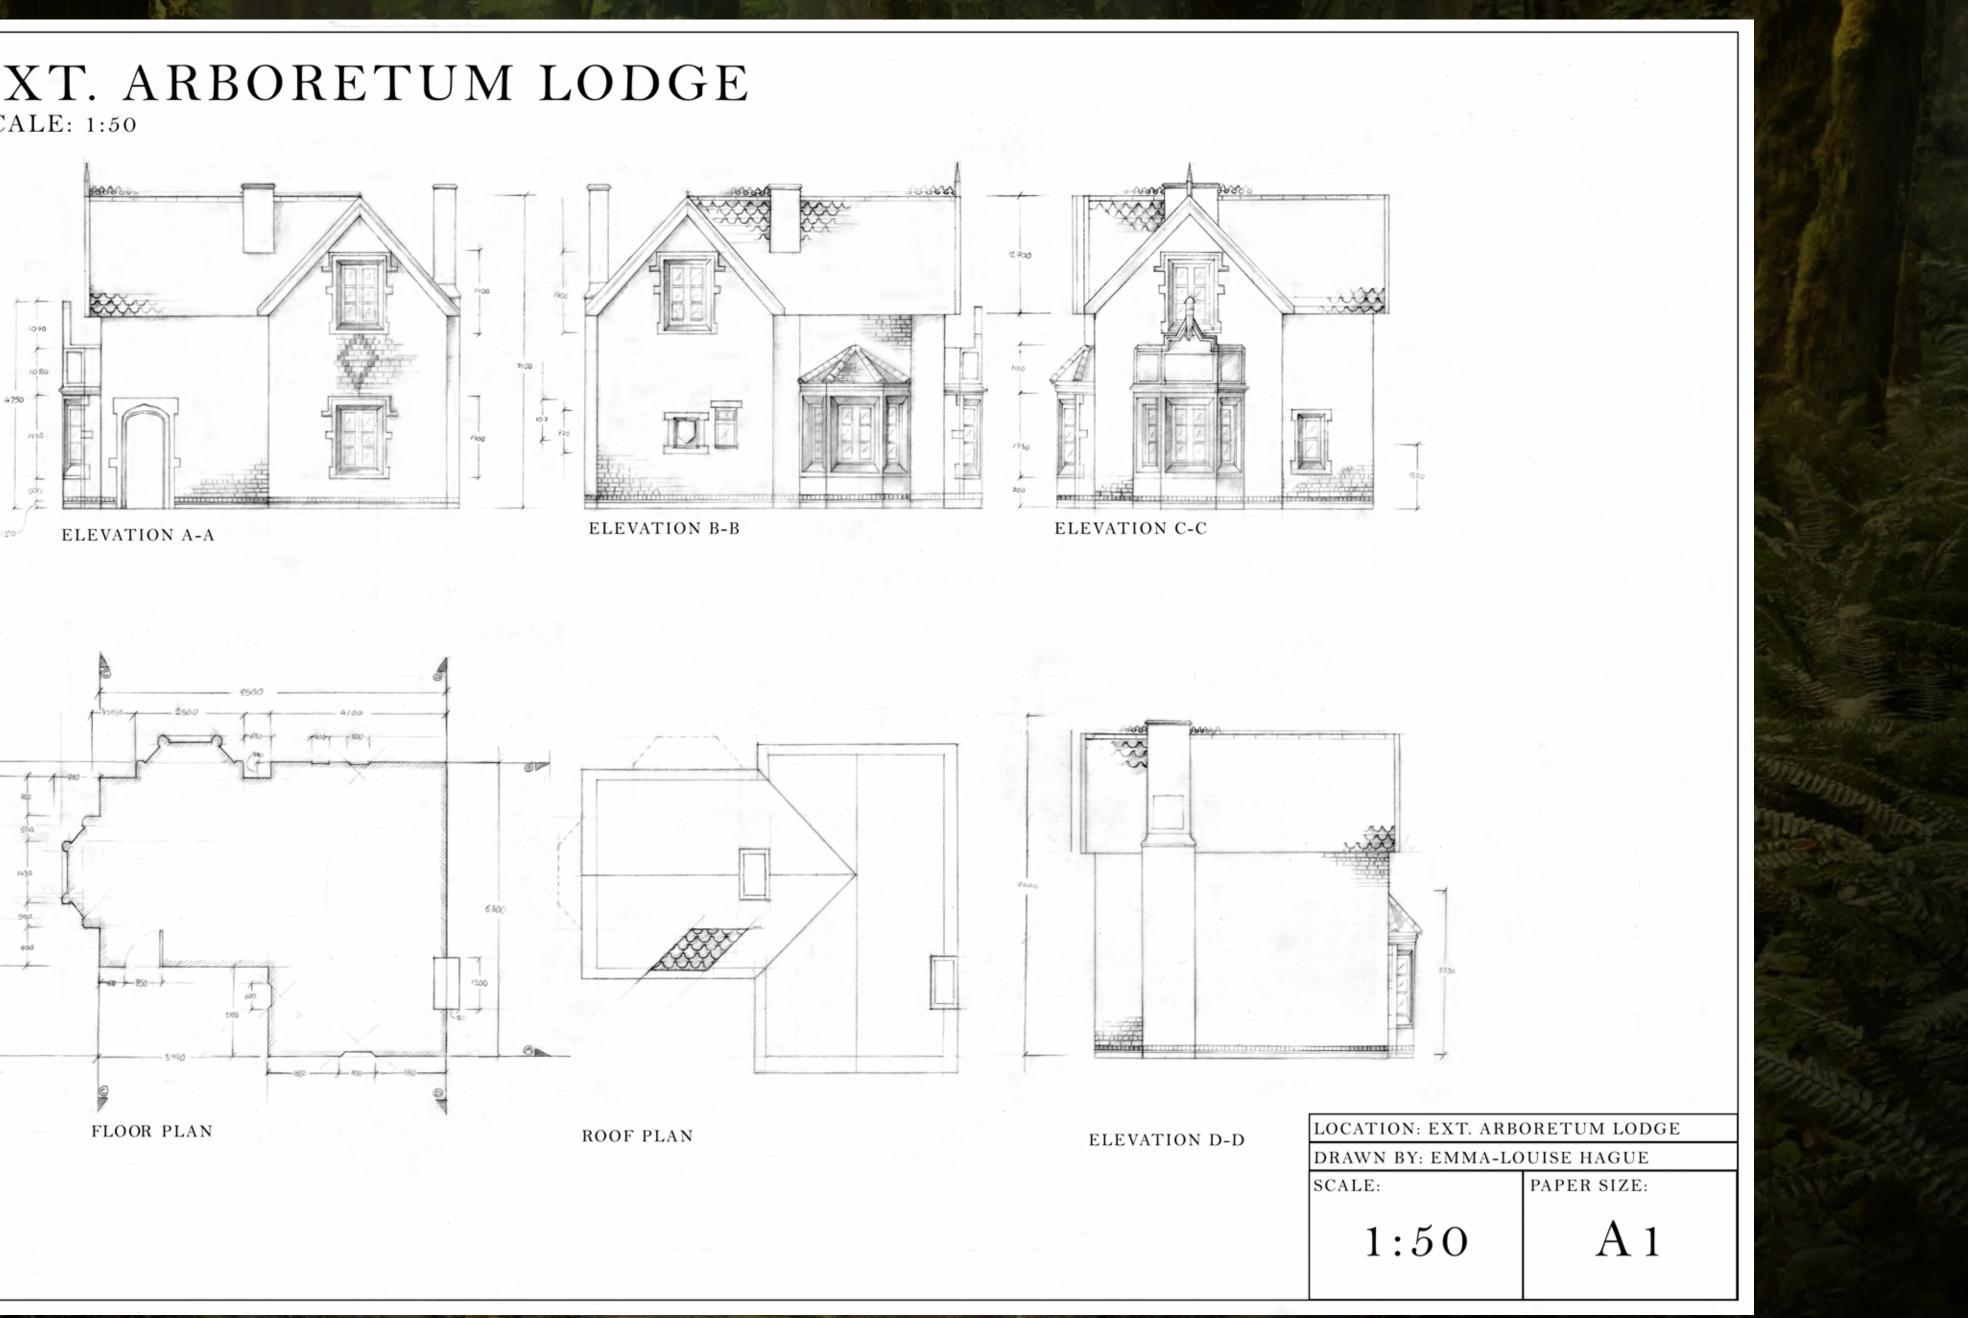

Plans & Elevations: 'Carnaby Arcade' (Lord of The Flies adaptation)

Hand-drawn I880's period lodge Survey & Elevations (Arboretum Lodge, Nottingham)

White Card Model - The Jellicle Ball (Cats Adaptation)