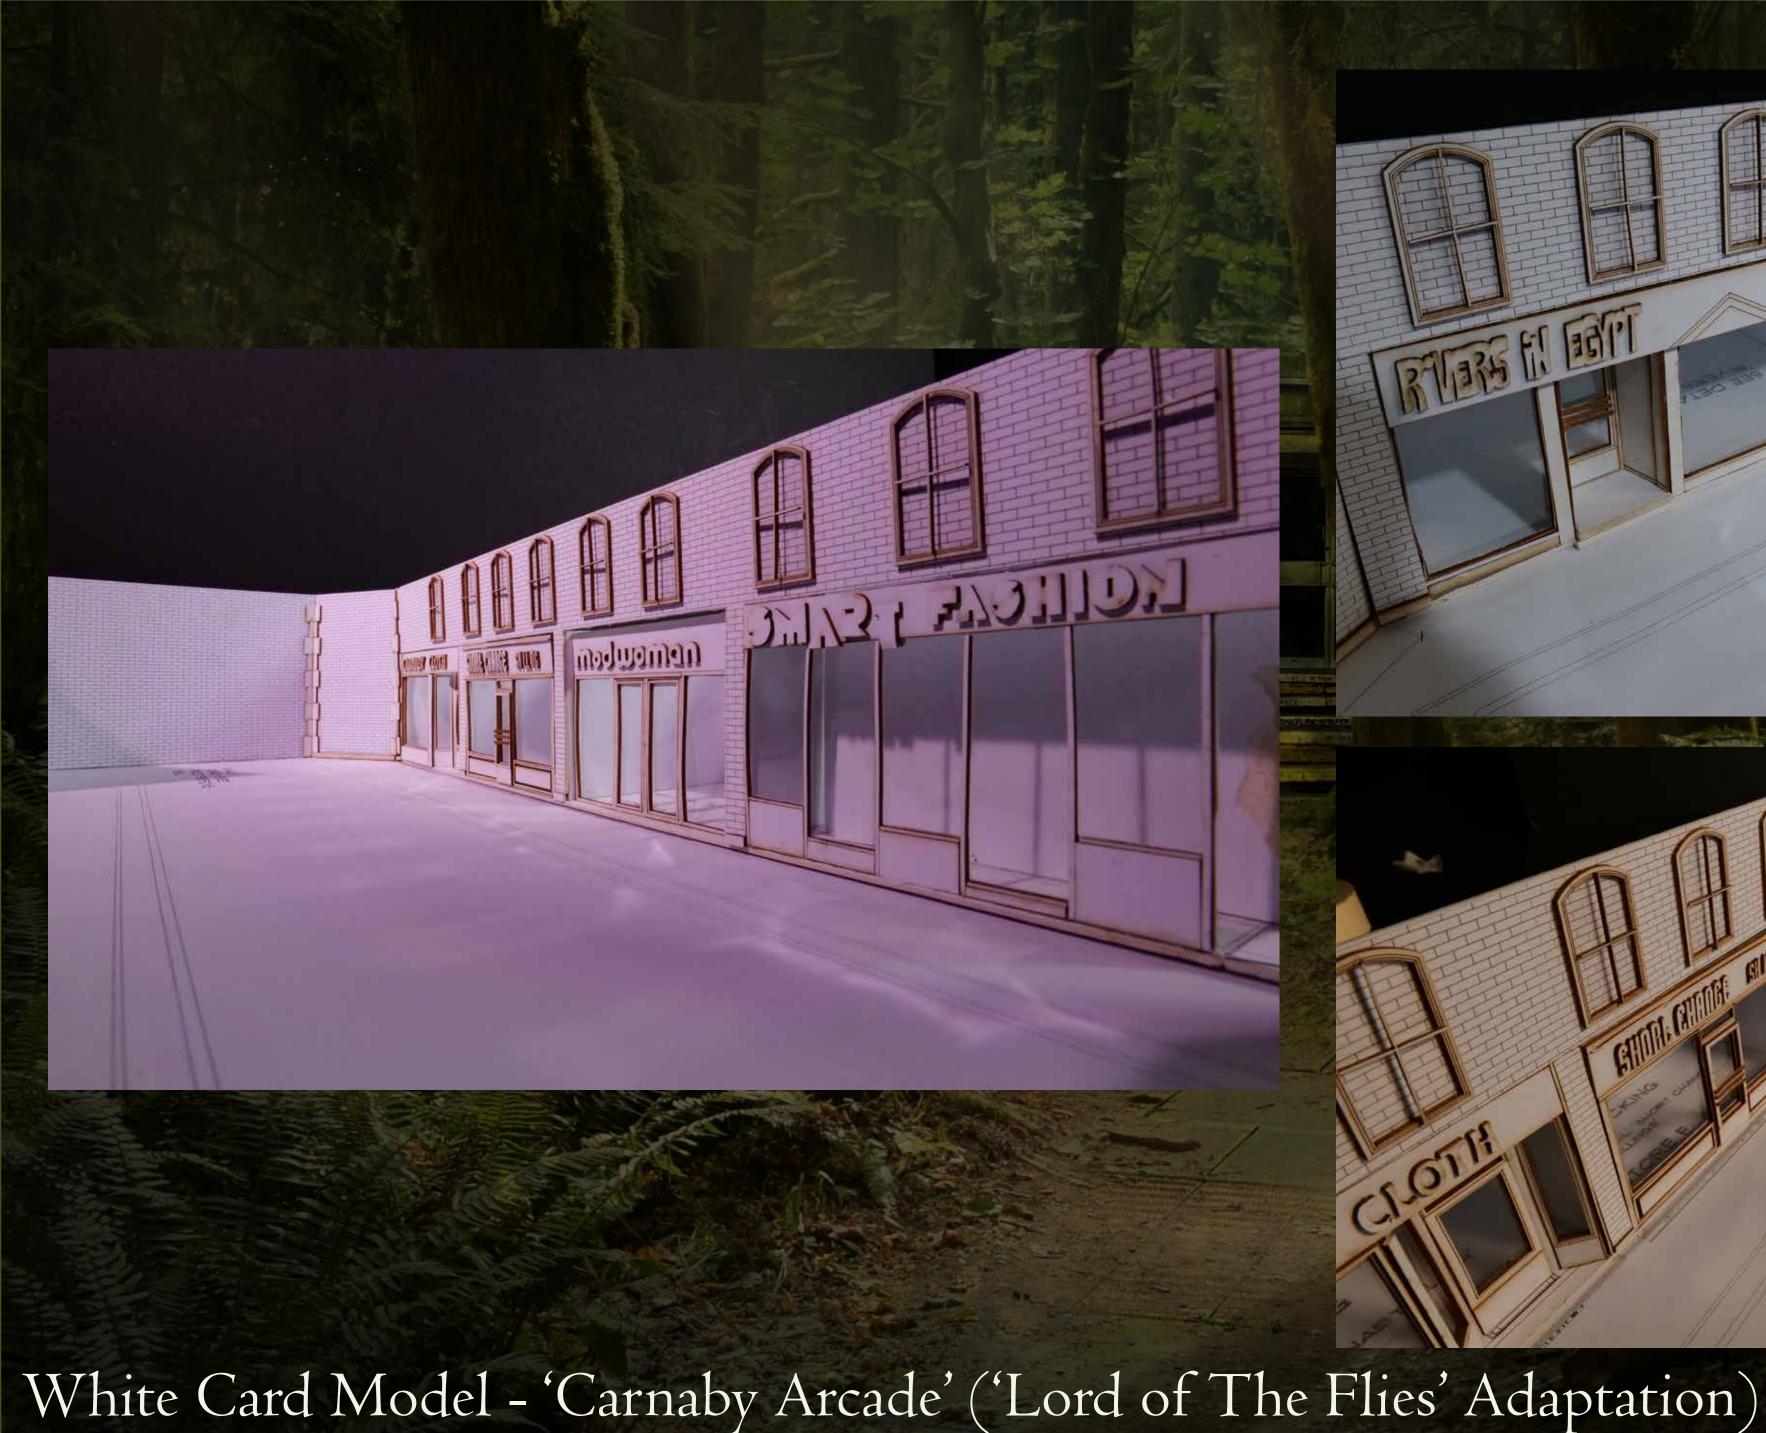

Plans & Elevations: 'Carnaby Arcade' (Lord of The Flies adaptation)

Hand-drawn I880's period lodge Survey & Elevations (Arboretum Lodge, Nottingham)

White Card Model - The Jellicle Ball (Cats Adaptation)