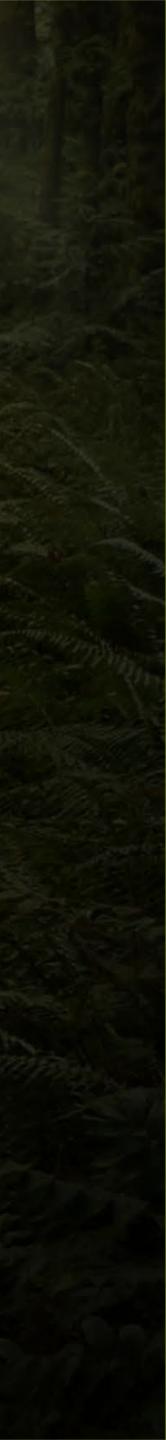

## LORD OF THE FLIES: '70'S ENTRANCE' RENDERED ELEVATIONS

SCALE: 1:50

### SECTION E-E 8 SCALE: 1:25

Rendered elevation - '70's Entrance' (Lord of The Flies Adaptation)

| LORD OF THE FLIES: THE ISLAND CENTRE |                                  |                                                               |
|--------------------------------------|----------------------------------|---------------------------------------------------------------|
| SHEET SIZE:                          | LORD OF THE FLIES: 109 ENTRANCE  |                                                               |
| ISO AØ                               | BCALE 1:50                       | DATE: 22/02/2025<br>REV. DATE: 12/03/2025<br>UNTS:MM (METRIC) |
|                                      | oraun br:<br>Emma - Louise Hague | 05                                                            |