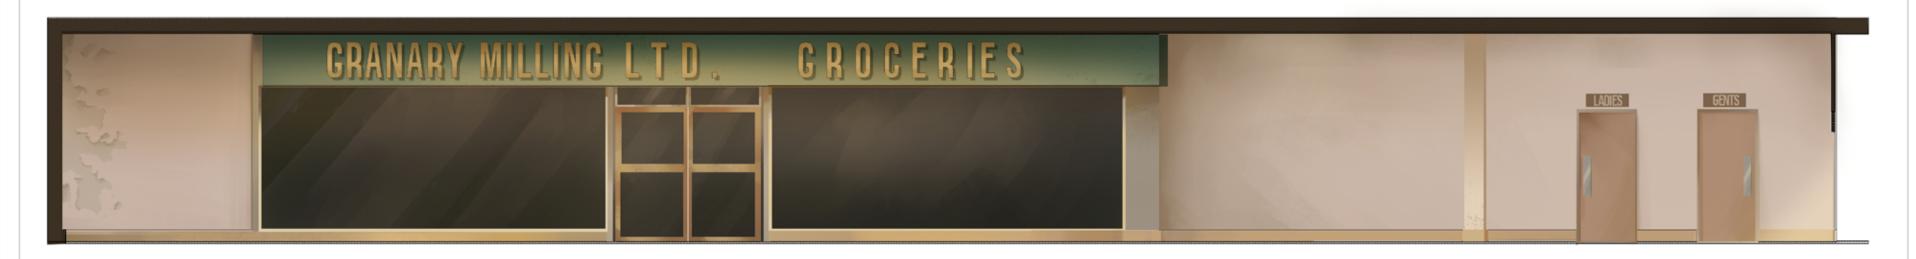

## LORD OF THE FLIES: '70'S ENTRANCE' RENDERED ELEVATIONS

SCALE: 1:50

### SECTION E-E 8 SCALE: 1:25

Rendered elevation - '70's Entrance' (Lord of The Flies Adaptation)

| LORD OF THE FLIES: THE ISLAND CENTRE |                                  |                                                               |
|--------------------------------------|----------------------------------|---------------------------------------------------------------|
| SHEET SIZE:                          | LORD OF THE FLIES: 109 ENTRANCE  |                                                               |
| ISO AØ                               | BCALE 1:50                       | DATE: 22/02/2025<br>REV. DATE: 12/03/2025<br>UNTS:MM (METRIC) |
|                                      | oraun br:<br>Emma - Louise Hague | 05                                                            |