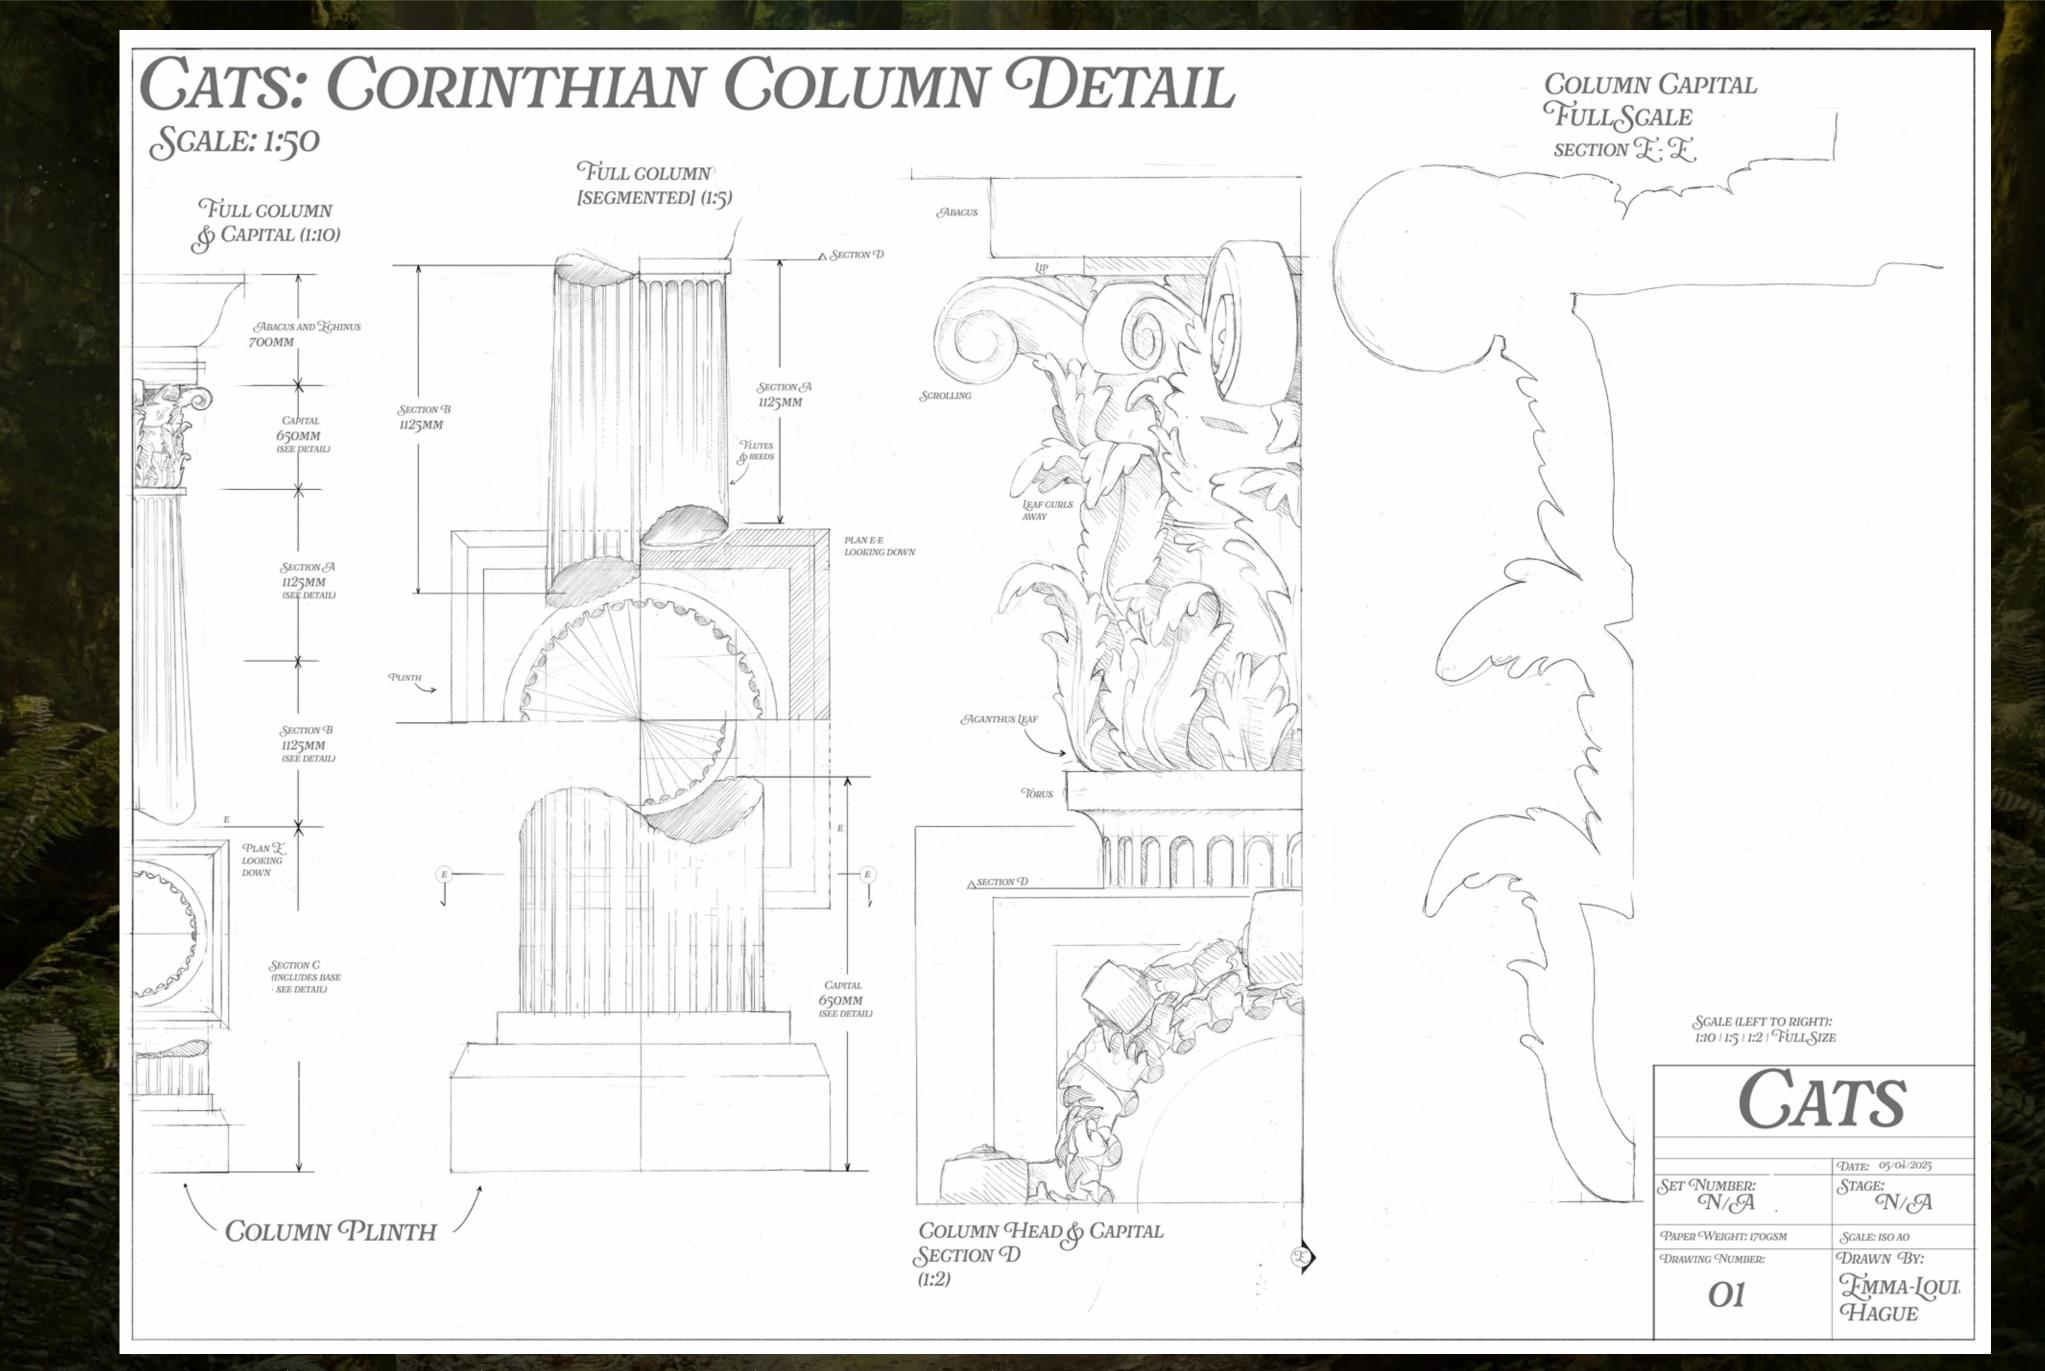

<section-header><section-header>

'Shimmer' Contemporary fashion magazine Graphic prop (Title Foiled) (Cats Adaptation)

of style

SHIMMER

OVEMBER 2026

Hand-drawn Corinthian Column Detail (Cats Adaptation)

Digital Sash Window Detail (Lord of The Flies Adaptation)