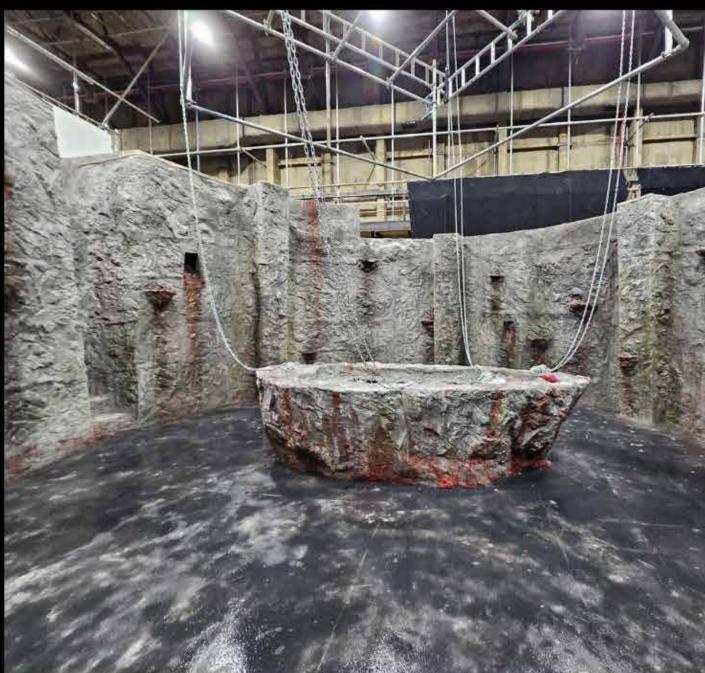

-----------|----------------------------------|---------------------------------------------------------------|
| SHEET SIZE:                          | LORD OF THE FLIES: 109 ENTRANCE  |                                                               |
| ISO AØ                               | BCALE 1:50                       | DATE: 22/02/2025<br>REV. DATE: 12/03/2025<br>UNTS:MM (METRIC) |
|                                      | oraun br:<br>Emma - Louise Hague | 05                                                            |





Plans & Elevations: 'Carnaby Arcade' (Lord of The Flies adaptation)









Hand-drawn I880's period lodge Survey & Elevations (Arboretum Lodge, Nottingham)









White Card Model - The Jellicle Ball (Cats Adaptation)



## ONEIROS NFTS Graduate Film 2025





### Scenic painting + sculpting







## ONEIROS NFTS Graduate Film 2025



10:19:20:16

Film stills - set dressing & Scenic painting





## NEEDLETTEETTH NETS student Film 2024



Art director - Set dressing, Standby, Gore FX



CONCEPT ART - GRAPHICS - TECHNICAL DRAWING - MODEL MAKING

# EMMA-IQUISE HAGUE

Contact me: e-hague@outlook.com 07473 103999 Instagram: El.hague